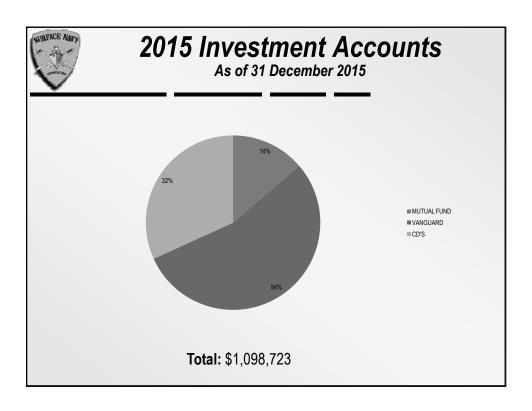

# Accounts Summary

|                                        | Dec 2014    | Dec 2015    |
|----------------------------------------|-------------|-------------|
| Operating Account (CAP)                | \$300,982   | \$353,611   |
| Scholarship Fund                       | \$119,790   | \$101,231   |
| Investment Account                     |             |             |
| Vanguard Total Stock Market Index Fund | \$597,368   | \$599,683   |
| 12/31/15 NFCU Share Certificates       | \$345,706   | \$349,029   |
| CAP Mutual Fund                        | \$150,010   | \$150,011   |
| <b>Total Investment</b>                | \$1,093,084 | \$1,098,723 |
| Grand Total                            | \$1,513,856 | \$1,553,565 |