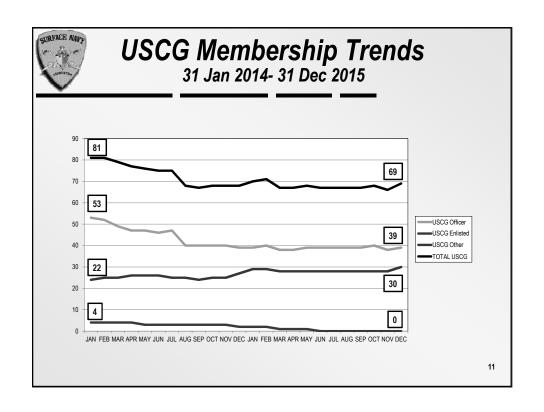

ship
  - 2013 / 2014 / 2015 New Members: 1 / 0 /

5



### **General Membership Trends**

- End of Year 2015
- General Numbers
- Active Duty Officer
- Active Duty Enlisted
- Other members



# Membership Scorecard - EOY

#### ■ 6186 Total Members as of 31 December 2015

|               | Dec 2014 | December 2014 | Difference |
|---------------|----------|---------------|------------|
| Total Paid    | 3996     | 4036          | +40        |
| Enlisted Paid | 193      | 175           | -18        |
| Officer Paid  | 1438     | 1439          | +1         |
| Other Paid    | 2365     | 2422          | +57        |
| Promotional   | 889      | 1192          | +303       |
| Corporate     | 945      | 958           | +82        |
| Total         | 5830     | 6186          | +356       |













## **Membership Trends**

Active Duty Officer Inventory vs. SNA Member Comparison

| Officer | Pers 41 Data     | SNA Members       | Percentage |
|---------|------------------|-------------------|------------|
|         |                  |                   | SNA        |
| Ranks   | (as of Jan 2014) | (as of 31 Dec 15) | Members    |
|         |                  |                   |            |
| 01 - 02 | 3378             | 1181              | 35         |
|         |                  |                   |            |
| 0-3     | 2590             | 303               | 12         |
| 0-4     | 1156             | 327               | 28         |
| 0-5     | 918              | 287               | 31         |
|         |                  |                   |            |
| 0-6