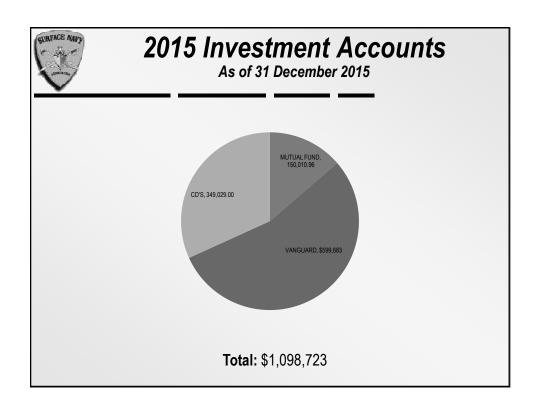

# SURFACE NAVY ASSOCIATION FINANCIAL REPORT

| INCOME                                          | 2014 Year End | 2015 Year to Date | 2015 Budget |
|-------------------------------------------------|---------------|-------------------|-------------|
| Dividend Income                                 | 37.49         | 39.96             | 50.00       |
| Corporate Dues                                  | 238,500.00    | 222,000.00        | 215,000.00  |
| Individual Dues                                 | 57,620.25     | 56,849.50         | 53,000.00   |
| Symposium                                       | 208,097.71    | 289,851.71        | 242,500.00  |
| Other                                           | 316.19        | 3,553.34          | 350.00      |
| Conferences                                     | 40,880.00     | 40,540.00         | 45,000.00   |
| TOTAL INCOME                                    | 545,451.64    | 612,834.51        | 555,900.00  |
|                                                 |               |                   |             |
| EXPENSES                                        | 2014 Year End | 2015 Year to Date | 2015 Budget |
| Admin                                           | 69,453.81     | 60,913.82         | 61,225.00   |
| Travel                                          | 4,080.47      | 6,080.66          | 4,500.00    |
| TOTAL ADMINISTRATION                            | 73,534.28     | 66,994.48         | 65,725.00   |
| Chapter Projects                                | 49,796.44     | 49,502.52         | 50,000.00   |
| Dues Sharing                                    | 31,760.00     | 30,600.00         | 33,000.00   |
| Regional Event                                  | 3,382.44      | 3,235.82          | 3,500.00    |
| Misc.                                           | 472.03        | ,                 | 300.00      |
| TOTAL AFFILIATES                                | 85,410.91     | 83,338.34         | 86,800.00   |
| TOTAL AWARDS                                    | \$16,080.16   | \$23,213.30       | \$18,200.00 |
| TOTL SCHOLARSHIPS                               |               |                   |             |
| Ship Commissioning                              |               | 794.10            | 3,000.00    |
| Contract Support                                | 197,519.28    | 201,346.92        | 201,151.47  |
| Executive Director                              | 101,918.72    | 110,331.88        | 110,332.00  |
| Recruiting                                      | -32.64        | 281.88            | 500.00      |
| SITREP Printing/Mailing                         | 31,832.81     | 35,368.17         | 35,000.00   |
| Surface Warfare Purchase/Mailing                |               |                   |             |
| Publicity/Videos                                |               |                   |             |
| Conferences                                     | 35,077.87     | 38,534.98         | 35,000.00   |
| TOTAL EXPENSES                                  | 541,341.39    | 560,204.05        | 555,708.47  |
| SUMMARY                                         |               |                   |             |
| TOTAL INCOME                                    | 545,451.64    | 612,834.51        | 555,900.00  |
| TOTAL EXPENSES                                  | 541,341.39    | 560,204.05        | 555,708.47  |
| DELTA Adjustment to Corpus for Special Projects | 4,110.25      | 52,630.46         | 191.53      |
| rajustinoni te corpus foi oposiai i rojecte     |               |                   |             |
| CD's as of 31 Dec 2015                          |               | 349,029.37        |             |
| Vanguard total cost basis on 31 Dec 2015        |               | 599,683.22        |             |
| Wells Fargo Money Market Fund                   |               | 150,010.96        |             |
| Checking Account Balance 31 Dec 2015            |               | 353,610.98        |             |
| Scholarship Account Balance 31 Dec 2015         |               | 101,230.90        |             |
| TOTAL                                           |               | 1,553,565.43      |             |

# Accounts Summary

|                                        | Dec 2014    | Dec 2015    |
|----------------------------------------|-------------|-------------|
| Operating Account (CAP)                | \$300,982   | \$353,611   |
| Scholarship Fund                       | \$119,790   | \$101,231   |
| Investment Account                     |             |             |
| Vanguard Total Stock Market Index Fund | \$597,368   | \$599,683   |
| 12/31/15 NFCU Share Certificates       | \$345,706   | \$349,029   |
| CAP Mutual Fund                        | \$150,010   | \$150,011   |
| <b>Total Investment</b>                | \$1,093,084 | \$1,098,723 |
| Grand Total                            | \$1,513,856 | \$1,553,565 |