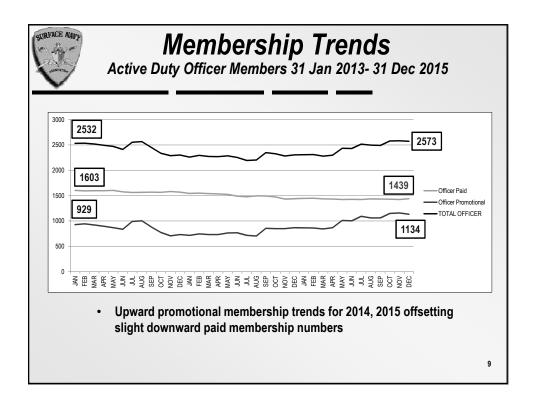

mbership
  - 2013 / 2014 / 2015 New Members: 1 / 0 /

5



### **General Membership Trends**

- End of Year 2015
- General Numbers
- Active Duty Officer
- Active Duty Enlisted
- Other members



# Membership Scorecard - EOY

#### ■ 6186 Total Members as of 31 December 2015

|               | Dec 2014 | December 2014 | Difference |
|---------------|----------|---------------|------------|
| Total Paid    | 3996     | 4036          | +40        |
| Enlisted Paid | 193      | 175           | -18        |
| Officer Paid  | 1438     | 1439          | +1         |
| Other Paid    | 2365     | 2422          | +57        |
| Promotional   | 889      | 1192          | +303       |
| Corporate     | 945      | 958           | +82        |
| Total         | 5830     | 6186          | +356       |













## **Membership Trends**

Active Duty Officer Inventory vs. SNA Member Comparison

| Officer | Pers 41 Data     | SNA Members       | Percentage |
|---------|------------------|-------------------|------------|
|         |                  |                   | SNA        |
| Ranks   | (as of Jan 2014) | (as of 31 Dec 15) | Members    |
|         |                  |                   |            |
| 01 - 02 | 3378             | 1181              | 35         |
|         |                  |                   |            |
| 0-3     | 2590             | 303               | 12         |
| 0-4     | 1156             | 327               | 28         |
| 0-5     | 918              | 287               | 31         |
|         |                  |                   |            |
| 0