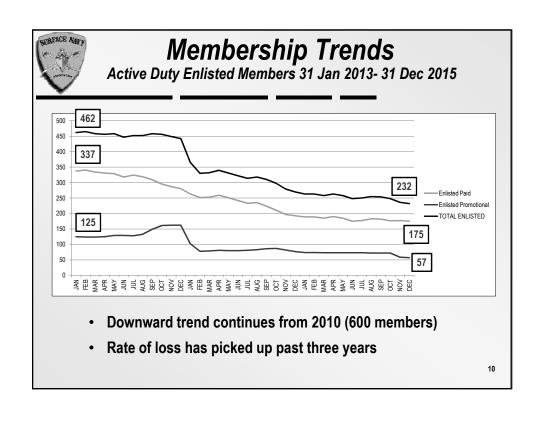

ership
  - 2013 / 2014 / 2015 New Members: 1 / 0 /

5



### **General Membership Trends**

- End of Year 2015
- General Numbers
- Active Duty Officer
- Active Duty Enlisted
- Other members



# Membership Scorecard - EOY

#### ■ 6186 Total Members as of 31 December 2015

|               | Dec 2014 | December 2014 | Difference |
|---------------|----------|---------------|------------|
| Total Paid    | 3996     | 4036          | +40        |
| Enlisted Paid | 193      | 175           | -18        |
| Officer Paid  | 1438     | 1439          | +1         |
| Other Paid    | 2365     | 2422          | +57        |
| Promotional   | 889      | 1192          | +303       |
| Corporate     | 945      | 958           | +82        |
| Total         | 5830     | 6186          | +356       |













## **Membership Trends**

Active Duty Officer Inventory vs. SNA Member Comparison

| Officer | Pers 41 Data     | SNA Members       | Percentage |
|---------|------------------|-------------------|------------|
|         |                  |                   | SNA        |
| Ranks   | (as of Jan 2014) | (as of 31 Dec 15) | Members    |
|         |                  |                   |            |
| 01 - 02 | 3378             | 1181              | 35         |
|         |                  |                   |            |
| 0-3     | 2590             | 303               | 12         |
| 0-4     | 1156             | 327               | 28         |
| 0-5     | 918              | 287               | 31         |
|         |                  |                   |            |
| 0-6