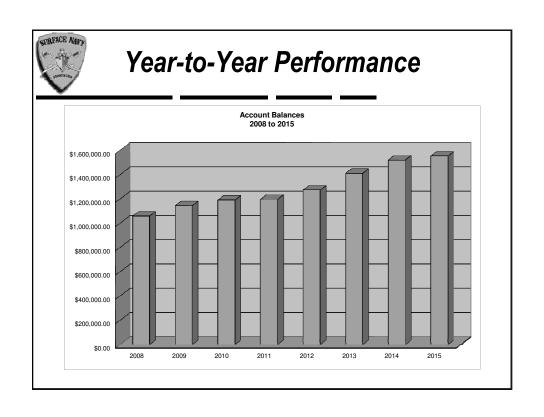

# SURFACE NAVY ASSOCIATION FINANCIAL REPORT

|                                          | 2012 Year End | 2013 Year End   | 2014 Year End                         | 2015 Year to Date                       | 2015 Budget % | <b>/</b> 0 |
|------------------------------------------|---------------|-----------------|---------------------------------------|-----------------------------------------|---------------|------------|
| Dividend Income                          | 33.80         | 39.30           |                                       | 39.96                                   |               | 79.920%    |
| Corporate Dues                           | 211,000.00    |                 |                                       |                                         |               | 103.256%   |
| Individual Dues                          | 49,689.25     |                 |                                       |                                         | ·             | 107.263%   |
| Memorabilia                              | 705.00        | ,               | ,                                     | -                                       | ,             | 19.567%    |
| Symposium                                | 279,882.00    |                 |                                       | 289,851.71                              |               | 119.526%   |
| Table Top                                | 42.50         | 203,030.30      | 112.95                                |                                         | 50.00         | 119.526%   |
| Conferences                              | 47,796.25     | 44,950.00       |                                       |                                         |               |            |
|                                          | •             |                 | 40,000.00                             |                                         |               | 90.089%    |
| Misc Income (Returned from Pascagoula Gr | 351.00        |                 |                                       | 3,494.64                                | •             |            |
| Stale Checks                             | 500 400 00    | 500,000,00      | 545 454 04                            | 040 004 54                              | 555 000 00    |            |
| TOTAL INCOME                             | 589,499.80    |                 |                                       |                                         | _             | 639.15%    |
|                                          | 2012 Year End | 2013 Year End   | 2014 Year to Date                     | 2015 Year to Date                       | 2015 Budget   |            |
| ADMIN                                    |               |                 |                                       |                                         |               |            |
| Accounting Services                      | 6,440.00      | 5,902.23        | 6,585.00                              | 5,500.00                                | 7,000.00      | 78.571%    |
| Bank Fees                                | 15,593.02     | 17,025.23       | 21,657.43                             | 14,183.65                               | 14,000.00     | 101.312%   |
| Sponsorship                              | 600.00        |                 |                                       |                                         |               | 500.000%   |
| Electronic Communications                | 1,657.76      | 1,428.88        | ,                                     | ,                                       |               | 84.472%    |
| Equipment                                | ,,,,,,,,,,    | 820.00          | · ·                                   | ,,,,,,,,,,,,,,,,,,,,,,,,,,,,,,,,,,,,,,, | 400.00        | 0.000%     |
| General Printing                         | 2,850.49      |                 |                                       | 1,927.08                                |               | 43.797%    |
| -                                        | ,             |                 |                                       | ·                                       | -             |            |
| Insurance                                | 1,928.00      |                 | -                                     |                                         |               | 100.227%   |
| Legal Fees                               | 25.00         | 25.00           |                                       |                                         |               | 100.000%   |
| Meetings                                 | 1,489.01      | 1,942.88        | 826.89                                | 1,304.39                                | 1,000.00      | 130.439%   |
| Memorabilia                              |               |                 |                                       |                                         |               |            |
| Membership Benefits/Club Quarters        | 1,250.00      | 1,250.00        | 1,250.00                              | 1,250.00                                | 1,250.00      | 100.000%   |
| Postage & Shipping                       | 6,389.88      | -               | 5,601.66                              | 8,014.93                                | -             | 133.582%   |
| Rent                                     | 15,755.08     |                 |                                       | ,                                       |               | 99.755%    |
| Supplies                                 | 1,742.00      | ·               | -                                     | · ·                                     |               | 59.432%    |
| Telephone and Internet                   | 4,214.01      | 5,064.08        | -                                     | ·                                       |               | 108.152%   |
| Travel                                   | 4,594.40      |                 |                                       | 6,080.66                                |               |            |
|                                          | -             | ·               | -                                     |                                         |               | 135.126%   |
| TOTAL ADMINISTRATION                     | 64,528.65     | 66,658.52       | 73,534.28                             | 66,994.48                               | 65,725.00     | 101.932%   |
| A F F II 1 A T F O                       |               |                 |                                       |                                         |               |            |
| AFFILIATES:                              |               |                 |                                       |                                         |               |            |
| Banners                                  |               | 155.70          |                                       |                                         | 300.00        | 0.000%     |
| Chapter projects                         | 48,526.45     | 72,934.25       | 49,796.44                             | 49,502.52                               | 50,000.00     | 99.005%    |
| Dues Sharing                             | 30,965.00     | 30,745.00       | 31,760.00                             | 30,600.00                               | 33,000.00     | 92.727%    |
| Initial Grant                            |               |                 |                                       |                                         |               | 0.000%     |
| Regional Event                           | 3,042.00      | 3,346.00        | 3,382.44                              | 3,235.82                                | 3,500.00      | 92.452%    |
| TOTAL AFFILIATES                         | 82,533.45     |                 |                                       | 83,338.34                               |               | 0.000%     |
| 1017127117120                            | 02,000.10     | 107,100.00      | 00,110.01                             | 00,000.01                               | 00,000.00     | 0.00070    |
| AWARDS:                                  |               |                 |                                       |                                         |               |            |
|                                          | 546.00        | 520.00          | 546.00                                | E 46 00                                 | 600.00        | 04.0000/   |
| Arleigh Burke                            |               | I .             | 1                                     |                                         |               | 91.000%    |
| Chapter Excellence                       | 58.11         | 311.92          | 1                                     |                                         |               | 9.637%     |
| Chapter Support                          | 1,577.50      | 1,927.65        | -                                     |                                         |               | 146.386%   |
| Clocks                                   |               |                 | -70.00                                |                                         | 500.00        | 0.000%     |
| CMC Award                                |               |                 |                                       |                                         | 1,000.00      | 0.000%     |
| Decatur Award                            | 1,993.52      | 4,380.26        | 1,793.59                              | 3,492.04                                | 4,000.00      | 87.301%    |
| Literary Prize                           | 1,423.03      | 1,582.10        | 1,000.00                              | 724.82                                  | 1,200.00      | 60.402%    |
| Senior Enlisted Heritage Award           |               | 1,248.70        | -                                     | 1,263.53                                |               | 114.866%   |
| Old Salt                                 | 75.84         | 15.05           |                                       | ,                                       |               | 400.620%   |
| Old Tar                                  | 7 0.0 1       | 10.00           | 718.62                                |                                         |               | 2.385%     |
| Hospital Corpsman Award                  | 436.00        | 436.00          |                                       |                                         |               | 96.889%    |
| Other/Zumwalt                            | 108.44        |                 |                                       |                                         |               |            |
|                                          |               |                 |                                       | ,                                       |               | 298.653%   |
| Photo Award                              | 1,000.00      | 1,000.00        | 1,000.00                              | 1,400.00                                | 1,400.00      | 100.000%   |
| Recruit Co Cdr                           |               |                 |                                       |                                         |               | 0.000%     |
| Recruiters Week                          | 500.00        |                 |                                       | 500.00                                  |               | 100.000%   |
| Hall of Fame                             | 306.99        |                 |                                       | 6,223.65                                |               | 1244.730%  |
| Schonland Plaque/Clocks                  | 2,316.13      | 512.36          |                                       | ,                                       |               | 168.464%   |
| Naval War College Award                  |               |                 | 500.00                                |                                         | 500.00        | 0.000%     |
| George Sirian Award                      | 856.43        | 385.00          | 500.00                                | 300.00                                  | 750.00        | 40.000%    |
| Shiphandler                              |               |                 | 3,916.60                              |                                         |               | 71.310%    |
| USNA YP Squadron Commodore Award         | 352.00        | 1,190.00        |                                       |                                         |               | 103.750%   |
| Plaques                                  | 532.00        | .,.33.30        | 276.15                                |                                         |               | 92.147%    |
| TOTAL AWARDS                             | 11,549.99     | 14,372.49       |                                       |                                         |               | 127.55%    |
| I O I AL AVVAILUO                        | 11,043.33     | 14,512.49       | 10,000.10                             | 20,213.30                               | 10,200.00     | 141.00%    |
| TOTAL SCHOLADSHIPS                       | 20,000,00     | 40,000,00       |                                       |                                         |               | 0.000/     |
| TOTAL SCHOLARSHIPS                       | 30,000.00     | 10,000.00       |                                       |                                         |               | 0.00%      |
|                                          |               |                 |                                       |                                         | 2 2 2 2 2 2   |            |
| Ship Commissioning                       |               | 1,176.36        |                                       | 794.10                                  | ,             | 26.470%    |
| Contract Support                         | 156,374.96    |                 |                                       | ,                                       |               | 100.097%   |
| Executive Director                       | 75,097.65     | ř               | · · · · · · · · · · · · · · · · · · · | ,                                       |               | 100.000%   |
| Recruiting                               | 969.06        | 402.30          | -32.64                                | 281.88                                  | 500.00        | 56.376%    |
| SITREP                                   | 25,553.26     | 33,570.06       | 31,832.81                             | 35,368.17                               | 35,000.00     | 101.052%   |
| Surface Warfare Purchase/Mailing         | 8,180.00      | ,               |                                       | ,                                       |               | 0.000%     |
| Publicity/Videos                         | , , , , , , , | , , , , , , , , |                                       |                                         |               | 0.00%      |
| Conferences                              | 53,064.29     | 37,797.68       | 35,077.87                             | 38,534.98                               | 35,000.00     | 110.100%   |
| TOTAL EXPENSES                           | 477,851.31    |                 | •                                     |                                         | 1             | 100.81%    |
| Special Projects Hall of Fame            | 777,001.01    | 0, 1,,, 44.11   | 0-1,0-1.03                            | 000,207.00                              | 330,700.77    | 100.0170   |
|                                          |               |                 |                                       |                                         | +             |            |
| Special Projects Recruiting              | 00 000 00     |                 |                                       |                                         | <u> </u>      |            |
| Special Projects Compensation            | 20,000.00     |                 |                                       |                                         |               |            |
| Special Projects Civil War               | 004037        | 004037          |                                       | 004537                                  | 2017          |            |
| SUMMARY                                  | 2012 Year End | 2013 Year End   | 1                                     | 2015 Year to Date                       | _             |            |
| TOTAL INCOME                             | 589,499.80    | ř               | · · · · · · · · · · · · · · · · · · · |                                         | ·             |            |
|                                          | 477 0E4 24    | 571,744.11      | 541,341.39                            | 560,204.05                              | 555,708.47    |            |
| TOTAL EXPENSES                           | 477,851.31    |                 | 0 11,0 11100                          |                                         |               |            |
| TOTAL EXPENSES DELTA (Reserves)          | 111,648.49    | ,               | •                                     | ,                                       | ,             |            |
|                                          | · ·           | 26,646.17       | •                                     | ,                                       | ,             |            |