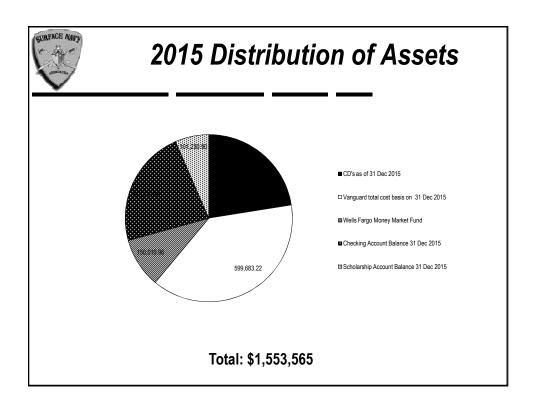

# SURFACE NAVY ASSOCIATION FINANCIAL REPORT

| INCOME                                          | 2014 Year End | 2015 Year to Date | 2015 Budget |
|-------------------------------------------------|---------------|-------------------|-------------|
| Dividend Income                                 | 37.49         | 39.96             | 50.00       |
| Corporate Dues                                  | 238,500.00    | 222,000.00        | 215,000.00  |
| Individual Dues                                 | 57,620.25     | 56,849.50         | 53,000.00   |
| Symposium                                       | 208,097.71    | 289,851.71        | 242,500.00  |
| Other                                           | 316.19        | 3,553.34          | 350.00      |
| Conferences                                     | 40,880.00     | 40,540.00         | 45,000.00   |
| TOTAL INCOME                                    | 545,451.64    | 612,834.51        | 555,900.00  |
|                                                 |               |                   |             |
| EXPENSES                                        | 2014 Year End | 2015 Year to Date | 2015 Budget |
| Admin                                           | 69,453.81     | 60,913.82         | 61,225.00   |
| Travel                                          | 4,080.47      | 6,080.66          | 4,500.00    |
| TOTAL ADMINISTRATION                            | 73,534.28     | 66,994.48         | 65,725.00   |
| Chapter Projects                                | 49,796.44     | 49,502.52         | 50,000.00   |
| Dues Sharing                                    | 31,760.00     | 30,600.00         | 33,000.00   |
| Regional Event                                  | 3,382.44      | 3,235.82          | 3,500.00    |
| Misc.                                           | 472.03        | ,                 | 300.00      |
| TOTAL AFFILIATES                                | 85,410.91     | 83,338.34         | 86,800.00   |
| TOTAL AWARDS                                    | \$16,080.16   | \$23,213.30       | \$18,200.00 |
| TOTL SCHOLARSHIPS                               |               |                   |             |
| Ship Commissioning                              |               | 794.10            | 3,000.00    |
| Contract Support                                | 197,519.28    | 201,346.92        | 201,151.47  |
| Executive Director                              | 101,918.72    | 110,331.88        | 110,332.00  |
| Recruiting                                      | -32.64        | 281.88            | 500.00      |
| SITREP Printing/Mailing                         | 31,832.81     | 35,368.17         | 35,000.00   |
| Surface Warfare Purchase/Mailing                |               |                   |             |
| Publicity/Videos                                |               |                   |             |
| Conferences                                     | 35,077.87     | 38,534.98         | 35,000.00   |
| TOTAL EXPENSES                                  | 541,341.39    | 560,204.05        | 555,708.47  |
| SUMMARY                                         |               |                   |             |
| TOTAL INCOME                                    | 545,451.64    | 612,834.51        | 555,900.00  |
| TOTAL EXPENSES                                  | 541,341.39    | 560,204.05        | 555,708.47  |
| DELTA Adjustment to Corpus for Special Projects | 4,110.25      | 52,630.46         | 191.53      |
| rajustinoni te corpus foi oposiai i rojecte     |               |                   |             |
| CD's as of 31 Dec 2015                          |               | 349,029.37        |             |
| Vanguard total cost basis on 31 Dec 2015        |               | 599,683.22        |             |
| Wells Fargo Money Market Fund                   |               | 150,010.96        |             |
| Checking Account Balance 31 Dec 2015            |               | 353,610.98        |             |
| Scholarship Account Balance 31 Dec 2015         |               | 101,230.90        |             |
| TOTAL                                           |               | 1,553,565.43      |             |

# Accounts Summary

|                                        | Dec 2014    | Dec 2015    |
|----------------------------------------|-------------|-------------|
| Operating Account (CAP)                | \$300,982   | \$353,611   |
| Scholarship Fund                       | \$119,790   | \$101,231   |
| Investment Account                     |             |             |
| Vanguard Total Stock Market Index Fund | \$597,368   | \$599,683   |
| 12/31/15 NFCU Share Certificates       | \$345,706   | \$349,029   |
| CAP Mutual Fund                        | \$150,010   | \$150,011   |
| <b>Total Investment</b>                | \$1,093,084 | \$1,098,723 |
| Grand Total                            | \$1,513,856 | \$1,553,565 |