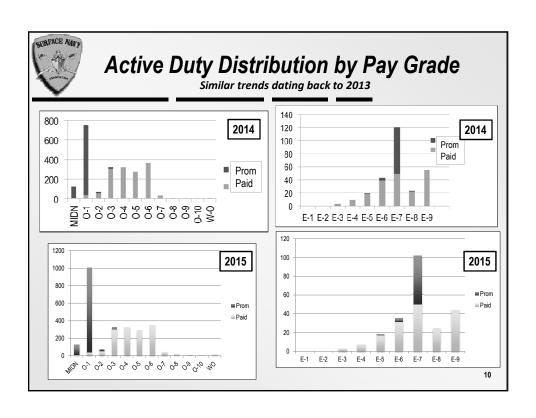

ip
  - 2013 / 2014 / 2015 New Members: 1 / 0 /

5



### **General Membership Trends**

- End of Year 2015
- General Numbers
- Active Duty Officer
- Active Duty Enlisted
- Other members



# Membership Scorecard - EOY

#### ■ 6186 Total Members as of 31 December 2015

|               | Dec 2014 | December 2014 | Difference |
|---------------|----------|---------------|------------|
| Total Paid    | 3996     | 4036          | +40        |
| Enlisted Paid | 193      | 175           | -18        |
| Officer Paid  | 1438     | 1439          | +1         |
| Other Paid    | 2365     | 2422          | +57        |
| Promotional   | 889      | 1192          | +303       |
| Corporate     | 945      | 958           | +82        |
| Total         | 5830     | 6186          | +356       |













## **Membership Trends**

Active Duty Officer Inventory vs. SNA Member Comparison

| Officer | Pers 41 Data     | SNA Members       | Percentage |
|---------|------------------|-------------------|------------|
|         |                  |                   | SNA        |
| Ranks   | (as of Jan 2014) | (as of 31 Dec 15) | Members    |
|         |                  |                   |            |
| 01 - 02 | 3378             | 1181              | 35         |
|         |                  |                   |            |
| 0-3     | 2590             | 303               | 12         |
| 0-4     | 1156             | 327               | 28         |
| 0-5     | 918              | 287               | 31         |
|         |                  |                   |            |
| 0-6