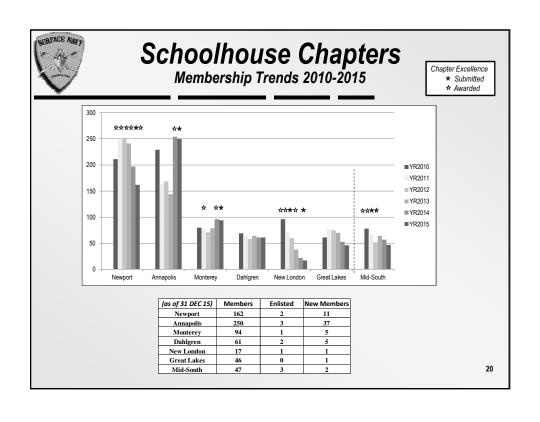

h coasts
- · We provide funds for CPO activities
- · We offset costs for Enlisted to attend lunches
- We provide complimentary memberships to newly selected Chiefs
- Our annual SNA Symposium enlisted awards program
- Our chapters also have had other initiatives geared towards promoting participation in SNA by our active duty enlisted personnel
  - ✓ Senior enlisted chapter leadership positions
  - ✓ Record review services for First Class Petty Officers going up for CPO
  - √ "Ships in the spotlight" at monthly luncheons







# **Chapter Membership Trends**

- (Very) Large Chapters (HR, SD, GWC)
- (Additional) Fleet locations (CONUS/OCONUS)
- "Schoolhouse" (including Mid South)
- (Other) CONUS Ports (NY, Phil, Charleston, etc.)
- Membership numbers and chapter excellence submissions













## Chapter Excellence Award Dynamics

Selection of top 4 meets bylaws award criteria (4 awards, at least 1 small chapter)

|              | Ranking    | Membership |
|--------------|------------|------------|
| All Chapters | Percentile | Numbers    |
| San Diego    | 19         | 1142       |
| Hampton Rds  | 16         | 716        |
| Monterey     | 16         | 92         |
| Newport      | 13         | 174        |
|              |            |            |
| Annapolis    | 10         | 238        |
| Charleston   | 7          | 75         |
| Arabian Gulf | 6          | 28         |
| GWC          | 6          | 1568       |
|              |            |            |
| Constitution |            | 96         |
| Mayport/Jax  | 7          | 139        |
| New London   |