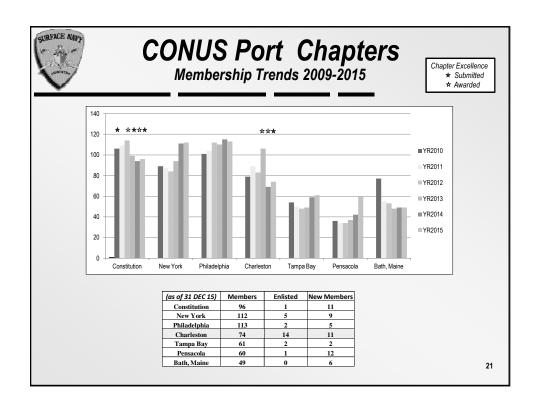

coasts
- · We provide funds for CPO activities
- · We offset costs for Enlisted to attend lunches
- We provide complimentary memberships to newly selected Chiefs
- Our annual SNA Symposium enlisted awards program
- Our chapters also have had other initiatives geared towards promoting participation in SNA by our active duty enlisted personnel
  - ✓ Senior enlisted chapter leadership positions
  - ✓ Record review services for First Class Petty Officers going up for CPO
  - √ "Ships in the spotlight" at monthly luncheons







# **Chapter Membership Trends**

- (Very) Large Chapters (HR, SD, GWC)
- (Additional) Fleet locations (CONUS/OCONUS)
- "Schoolhouse" (including Mid South)
- (Other) CONUS Ports (NY, Phil, Charleston, etc.)
- Membership numbers and chapter excellence submissions













## Chapter Excellence Award Dynamics

Selection of top 4 meets bylaws award criteria (4 awards, at least 1 small chapter)

|              | Ranking    | Membership |
|--------------|------------|------------|
| All Chapters | Percentile | Numbers    |
| San Diego    | 19         | 1142       |
| Hampton Rds  | 16         | 716        |
| Monterey     | 16         | 92         |
| Newport      | 13         | 174        |
|              |            |            |
| Annapolis    | 10         | 238        |
| Charleston   | 7          | 75         |
| Arabian Gulf | 6          | 28         |
| GWC          | 6          | 1568       |
|              |            |            |
| Constitution |            | 96         |
| Mayport/Jax  | 7          | 139        |
| New London   |