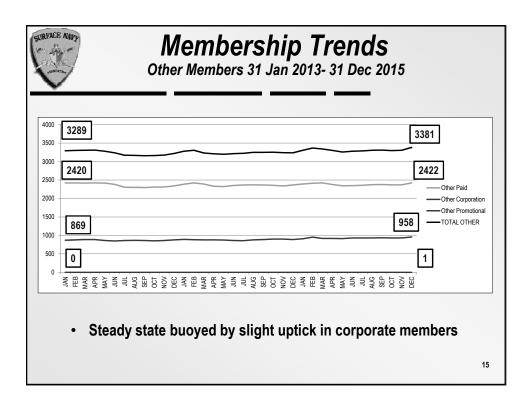

|
| Total*  | 8526             | 2471              | 29         |
|         |                  |                   |            |

<sup>\*</sup>Does not include MIDN, WO data

13



#### SNA Support to Active Duty Enlisted

- We support Sailor of Year ceremonies on both coasts
- · We provide funds for CPO activities
- · We offset costs for Enlisted to attend lunches
- We provide complimentary memberships to newly selected Chiefs
- Our annual SNA Symposium enlisted awards program
- Our chapters also have had other initiatives geared towards promoting participation in SNA by our active duty enlisted personnel
  - ✓ Senior enlisted chapter leadership positions
  - ✓ Record review services for First Class Petty Officers going up for CPO
  - √ "Ships in the spotlight" at monthly luncheons







# **Chapter Membership Trends**

- (Very) Large Chapters (HR, SD, GWC)
- (Additional) Fleet locations (CONUS/OCONUS)
- "Schoolhouse" (including Mid South)
- (Other) CONUS Ports (NY, Phil, Charleston, etc.)
- Membership numbers and chapter excellence submissions













## Chapter Excellence Award Dynamics

Selection of top 4 meets bylaws award criteria (4 awards, at least 1 small chapter)

|              | Ranking    | Membership |
|--------------|------------|------------|
| All Chapters | Percentile | Numbers    |
| San Diego    | 19         | 1142       |
| Hampton Rds  | 16         | 716        |
| Monterey     | 16         | 92         |
| Newport      | 13         | 174        |
|              |            |            |
| Annapolis    | 10         | 238        |
| Charles