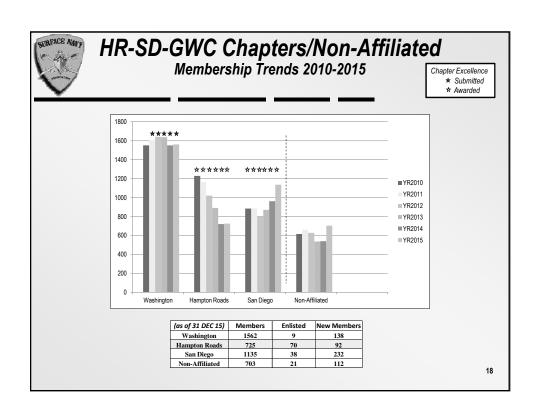

both coasts
- · We provide funds for CPO activities
- · We offset costs for Enlisted to attend lunches
- We provide complimentary memberships to newly selected Chiefs
- Our annual SNA Symposium enlisted awards program
- Our chapters also have had other initiatives geared towards promoting participation in SNA by our active duty enlisted personnel
  - ✓ Senior enlisted chapter leadership positions
  - ✓ Record review services for First Class Petty Officers going up for CPO
  - √ "Ships in the spotlight" at monthly luncheons







# **Chapter Membership Trends**

- (Very) Large Chapters (HR, SD, GWC)
- (Additional) Fleet locations (CONUS/OCONUS)
- "Schoolhouse" (including Mid South)
- (Other) CONUS Ports (NY, Phil, Charleston, etc.)
- Membership numbers and chapter excellence submissions













## Chapter Excellence Award Dynamics

Selection of top 4 meets bylaws award criteria (4 awards, at least 1 small chapter)

|              | Ranking    | Membership |
|--------------|------------|------------|
| All Chapters | Percentile | Numbers    |
| San Diego    | 19         | 1142       |
| Hampton Rds  | 16         | 716        |
| Monterey     | 16         | 92         |
| Newport      | 13         | 174        |
|              |            |            |
| Annapolis    | 10         | 238        |
| Charleston   | 7          | 75         |
| Arabian Gulf | 6          | 28         |
| GWC          | 6          | 1568       |
|              |            |            |
| Constitution |            | 96         |
| Mayport/Jax  | 7          | 139        |
| New London   |