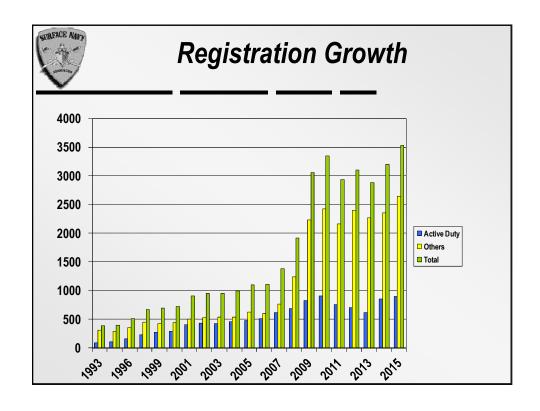

### 2015 Highlights

- Operating Account
  - Exceeded Income projections by \$56,935
  - Exceeded Expense projections by \$4,496

# SURFACE NAVY ASSOCIATION FINANCIAL REPORT

| INCOME                                          | 2014 Year End | 2015 Year to Date | 2015 Budget |
|-------------------------------------------------|---------------|-------------------|-------------|
| Dividend Income                                 | 37.49         | 39.96             | 50.00       |
| Corporate Dues                                  | 238,500.00    | 222,000.00        | 215,000.00  |
| Individual Dues                                 | 57,620.25     | 56,849.50         | 53,000.00   |
| Symposium                                       | 208,097.71    | 289,851.71        | 242,500.00  |
| Other                                           | 316.19        | 3,553.34          | 350.00      |
| Conferences                                     | 40,880.00     | 40,540.00         | 45,000.00   |
| TOTAL INCOME                                    | 545,451.64    | 612,834.51        | 555,900.00  |
|                                                 |               |                   |             |
| EXPENSES                                        | 2014 Year End | 2015 Year to Date | 2015 Budget |
| Admin                                           | 69,453.81     | 60,913.82         | 61,225.00   |
| Travel                                          | 4,080.47      | 6,080.66          | 4,500.00    |
| TOTAL ADMINISTRATION                            | 73,534.28     | 66,994.48         | 65,725.00   |
| Chapter Projects                                | 49,796.44     | 49,502.52         | 50,000.00   |
| Dues Sharing                                    | 31,760.00     | 30,600.00         | 33,000.00   |
| Regional Event                                  | 3,382.44      | 3,235.82          | 3,500.00    |
| Misc.                                           | 472.03        | ,                 | 300.00      |
| TOTAL AFFILIATES                                | 85,410.91     | 83,338.34         | 86,800.00   |
| TOTAL AWARDS                                    | \$16,080.16   | \$23,213.30       | \$18,200.00 |
| TOTL SCHOLARSHIPS                               |               |                   |             |
| Ship Commissioning                              |               | 794.10            | 3,000.00    |
| Contract Support                                | 197,519.28    | 201,346.92        | 201,151.47  |
| Executive Director                              | 101,918.72    | 110,331.88        | 110,332.00  |
| Recruiting                                      | -32.64        | 281.88            | 500.00      |
| SITREP Printing/Mailing                         | 31,832.81     | 35,368.17         | 35,000.00   |
| Surface Warfare Purchase/Mailing                |               |                   |             |
| Publicity/Videos                                |               |                   |             |
| Conferences                                     | 35,077.87     | 38,534.98         | 35,000.00   |
| TOTAL EXPENSES                                  | 541,341.39    | 560,204.05        | 555,708.47  |
| SUMMARY                                         |               |                   |             |
| TOTAL INCOME                                    | 545,451.64    | 612,834.51        | 555,900.00  |
| TOTAL EXPENSES                                  | 541,341.39    | 560,204.05        | 555,708.47  |
| DELTA Adjustment to Corpus for Special Projects | 4,110.25      | 52,630.46         | 191.53      |
| rajustinoni te corpus foi oposiai i rojecte     |               |                   |             |
| CD's as of 31 Dec 2015                          |               | 349,029.37        |             |
| Vanguard total cost basis on 31 Dec 2015        |               | 599,683.22        |             |
| Wells Fargo Money Market Fund                   |               | 150,010.96        |             |
| Checking Account Balance 31 Dec 2015            |               | 353,610.98        |             |
| Scholarship Account Balance 31 Dec 2015         |               | 101,230.90        |             |
| TOTAL                                           |               | 1,553,565.43      |             |