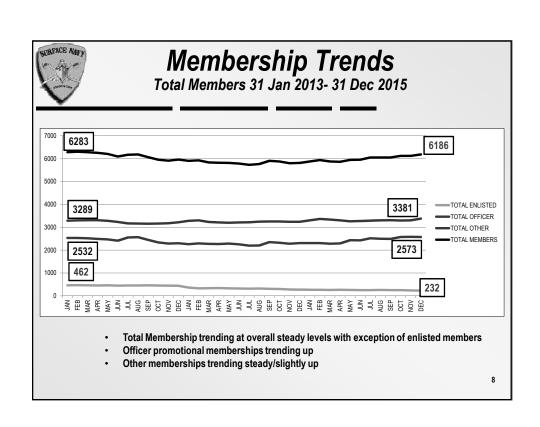

Membership
  - 2013 / 2014 / 2015 New Members: 1 / 0 /

5



### **General Membership Trends**

- End of Year 2015
- General Numbers
- Active Duty Officer
- Active Duty Enlisted
- Other members



# Membership Scorecard - EOY

#### ■ 6186 Total Members as of 31 December 2015

|               | Dec 2014 | December 2014 | Difference |
|---------------|----------|---------------|------------|
| Total Paid    | 3996     | 4036          | +40        |
| Enlisted Paid | 193      | 175           | -18        |
| Officer Paid  | 1438     | 1439          | +1         |
| Other Paid    | 2365     | 2422          | +57        |
| Promotional   | 889      | 1192          | +303       |
| Corporate     | 945      | 958           | +82        |
| Total         | 5830     | 6186          | +356       |













## **Membership Trends**

Active Duty Officer Inventory vs. SNA Member Comparison

| Officer | Pers 41 Data     | SNA Members       | Percentage |
|---------|------------------|-------------------|------------|
|         |                  |                   | SNA        |
| Ranks   | (as of Jan 2014) | (as of 31 Dec 15) | Members    |
|         |                  |                   |            |
| 01 - 02 | 3378             | 1181              | 35         |
|         |                  |                   |            |
| 0-3     | 2590             | 303               | 12         |
| 0-4     | 1156             | 327               | 28         |
| 0-5     | 918              | 287               | 31         |
|         |                  |                   |            |
|