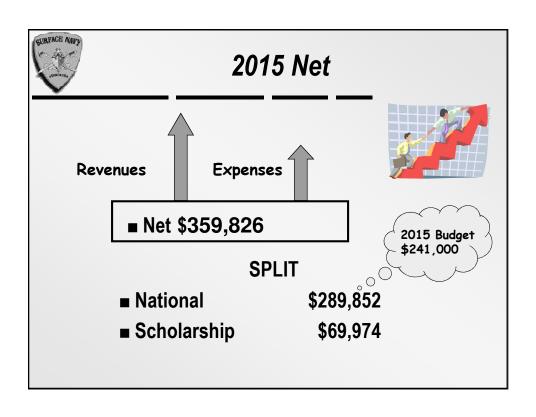

# SURFACE NAVY ASSOCIATION FINANCIAL REPORT

| INCOME                                          | 2014 Year End | 2015 Year to Date | 2015 Budget |
|-------------------------------------------------|---------------|-------------------|-------------|
| Dividend Income                                 | 37.49         | 39.96             | 50.00       |
| Corporate Dues                                  | 238,500.00    | 222,000.00        | 215,000.00  |
| Individual Dues                                 | 57,620.25     | 56,849.50         | 53,000.00   |
| Symposium                                       | 208,097.71    | 289,851.71        | 242,500.00  |
| Other                                           | 316.19        | 3,553.34          | 350.00      |
| Conferences                                     | 40,880.00     | 40,540.00         | 45,000.00   |
| TOTAL INCOME                                    | 545,451.64    | 612,834.51        | 555,900.00  |
|                                                 |               |                   |             |
| EXPENSES                                        | 2014 Year End | 2015 Year to Date | 2015 Budget |
| Admin                                           | 69,453.81     | 60,913.82         | 61,225.00   |
| Travel                                          | 4,080.47      | 6,080.66          | 4,500.00    |
| TOTAL ADMINISTRATION                            | 73,534.28     | 66,994.48         | 65,725.00   |
| Chapter Projects                                | 49,796.44     | 49,502.52         | 50,000.00   |
| Dues Sharing                                    | 31,760.00     | 30,600.00         | 33,000.00   |
| Regional Event                                  | 3,382.44      | 3,235.82          | 3,500.00    |
| Misc.                                           | 472.03        | ,                 | 300.00      |
| TOTAL AFFILIATES                                | 85,410.91     | 83,338.34         | 86,800.00   |
| TOTAL AWARDS                                    | \$16,080.16   | \$23,213.30       | \$18,200.00 |
| TOTL SCHOLARSHIPS                               |               |                   |             |
| Ship Commissioning                              |               | 794.10            | 3,000.00    |
| Contract Support                                | 197,519.28    | 201,346.92        | 201,151.47  |
| Executive Director                              | 101,918.72    | 110,331.88        | 110,332.00  |
| Recruiting                                      | -32.64        | 281.88            | 500.00      |
| SITREP Printing/Mailing                         | 31,832.81     | 35,368.17         | 35,000.00   |
| Surface Warfare Purchase/Mailing                |               |                   |             |
| Publicity/Videos                                |               |                   |             |
| Conferences                                     | 35,077.87     | 38,534.98         | 35,000.00   |
| TOTAL EXPENSES                                  | 541,341.39    | 560,204.05        | 555,708.47  |
| SUMMARY                                         |               |                   |             |
| TOTAL INCOME                                    | 545,451.64    | 612,834.51        | 555,900.00  |
| TOTAL EXPENSES                                  | 541,341.39    | 560,204.05        | 555,708.47  |
| DELTA Adjustment to Corpus for Special Projects | 4,110.25      | 52,630.46         | 191.53      |
| rajustinoni te corpus foi oposiai i rojecte     |               |                   |             |
| CD's as of 31 Dec 2015                          |               | 349,029.37        |             |
| Vanguard total cost basis on 31 Dec 2015        |               | 599,683.22        |             |
| Wells Fargo Money Market Fund                   |               | 150,010.96        |             |
| Checking Account Balance 31 Dec 2015            |               | 353,610.98        |             |
| Scholarship Account Balance 31 Dec 2015         |               | 101,230.90        |             |
| TOTAL                                           |               | 1,553,565.43      |             |