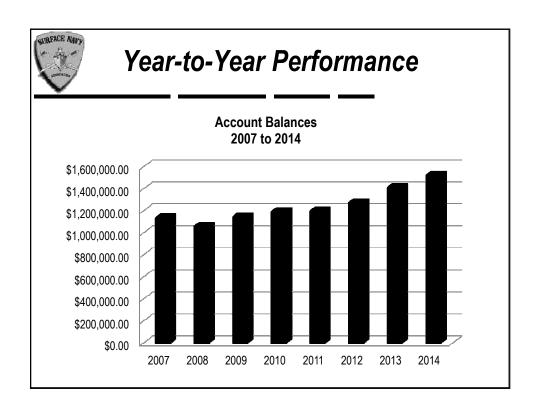

--------------------|------------------------------------|
| Investment Account                            |                                   |                                    |
| Vanguard Total Stock Market Index Fund Approx | \$629,244                         | \$597,368                          |
| NFCU Share Certificates                       | \$342,540                         | \$344,905                          |
| CAP Mutual Fund                               | \$150,007                         | \$150,009                          |
| <b>Total Investment</b>                       | \$1,121,791                       | \$1,092,282                        |
| Grand Total                                   | \$1,477,523                       | \$1,521,955                        |







## Financial Reports

■ 2015 Proposed Budget

|                                               | Budget 2014          | As of 31 Dec 2014 | Draft Budget 2015    |  |
|-----------------------------------------------|----------------------|-------------------|----------------------|--|
| Dividend Income                               | 50.00                | 33.39             | 50.00                |  |
| Corporate Dues                                | 207,000.00           | 238,500.00        | 215,000.00           |  |
| Individual Dues                               | 46,000.00            | 57,619.25         | 53,000.00            |  |
| Memorabilia                                   | 500.00               | 203.24            | 300.00               |  |
| Symposium