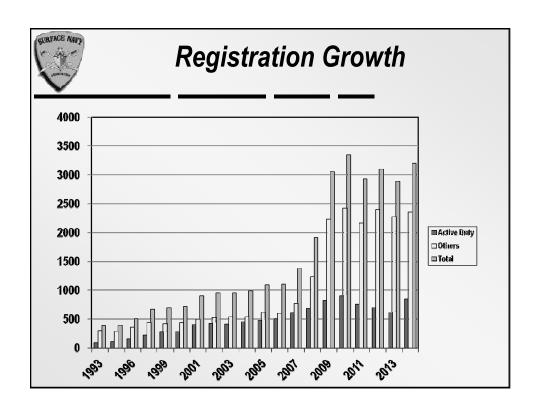

f certificates of deposit, conservative mutual funds or other, similar, conservative instruments as has been the practice since 1999. Exemptions to this policy will require the recommendation of the Finance Committee and the Executive Committee (by majority vote in each case) and approval of the Board of Directors.



## Symposium Committee

RADM David Hart, USN, (Ret) Chairman

**SNA Staff** 

**COMMITTEE MEMBERS** 

VADM Hank Giffin VADM Lee Gunn VADM Tim LaFleur VADM Doug Katz VADM Terry Blake RADM Kevin Quinn CAPT Dave Lee CAPT Paul Rinn CAPT Bob Oldani CAPT Mark Sedlacek CAPT Paul Bill CAPT Dave Adler CNOMC Bernard Quibilan CNOMC Harry Kantrovich



Final Results of the 26th National Symposium January 2014 & Advance Registration Figures for the 27th National Symposium January 2015











#### 2015 Symposium Advance Registration Figures

| Event               | #s as of 1/9/13 | #s as of 1/8/14 | #s as of 1/7/2015 |
|---------------------|-----------------|-----------------|-------------------|
| Reception           | 72              | 72              | 65                |
| Pres Brkfast        | 27              | 29              | 34                |
| Seminars            | 1314            | 1341            | 1413              |
| Flag                | 86              | 77              | 68                |
| JO/MIDN Lunch       | 160             | 231             | 229               |
| JORtable            | 113             | 104             | 195               |
| MID Rtable          | 47              | 127             | 32                |
| Enlisted