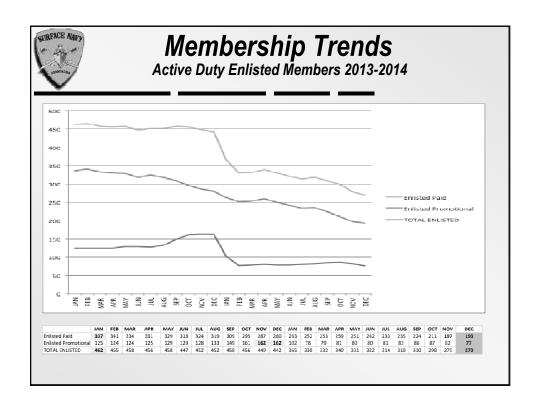

- Coast Guard Academy Graduates 3 Year Promotional Membership
  - 2013 / 2014 New Members: 1 / 0 (New London Chapter activities waning)



## Membership Scorecard

#### ■ 5830 Total Members as of 31 December 2014

|               | Dec 2013 | December 2014 | Difference |
|---------------|----------|---------------|------------|
| Total Bald    | 4400     | 0000          | 404        |
| Total Paid    | 4180     | 3996          | -184       |
| Enlisted Paid | 287      | 193           | -94        |
| Officer Paid  | 1582     | 1438          | -144       |
| Other Paid    | 2311     | 2365          | +54        |
| Promotional   | 868      | 889           | +21        |
| Corporate     | 863      | 945           | +82        |
| Total         | 5958     | 5830          | -128       |











#### SNA Support to Active Duty Enlisted

- We support Sailor of Year ceremonies on both coasts
- We provide funds for CPO activities
- · We offset costs for Enlisted to attend lunches
- We provide complimentary memberships to newly selected Chiefs
- Our annual SNA Symposium enlisted awards program
- Our chapters also have other initiatives geared towards promoting participation in SNA by our active duty enlisted personnel
  - ✓ Senior enlisted chapter leadership positions
  - ✓ Record review services for First Class Petty Officers going up for CPO
  - √ "Ships in the spotlight" at monthly luncheons





### **Chapter Excellence Awards**

#### **Large Chapters**

Hampton Roads Pearl Harbor San Diego

#### **Small Chapters**

Arabian Gulf Charleston Constitution

- Four annual awards,