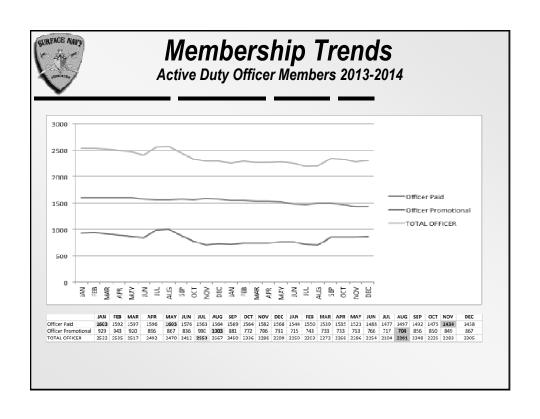

ce
- Coast Guard Academy Graduates 3 Year Promotional Membership
  - 2013 / 2014 New Members: 1 / 0 (New London Chapter activities waning)



## Membership Scorecard

#### ■ 5830 Total Members as of 31 December 2014

|               | Dec 2013 | December 2014 | Difference |
|---------------|----------|---------------|------------|
| Total Bald    | 4400     | 0000          | 404        |
| Total Paid    | 4180     | 3996          | -184       |
| Enlisted Paid | 287      | 193           | -94        |
| Officer Paid  | 1582     | 1438          | -144       |
| Other Paid    | 2311     | 2365          | +54        |
| Promotional   | 868      | 889           | +21        |
| Corporate     | 863      | 945           | +82        |
| Total         | 5958     | 5830          | -128       |











#### SNA Support to Active Duty Enlisted

- We support Sailor of Year ceremonies on both coasts
- We provide funds for CPO activities
- · We offset costs for Enlisted to attend lunches
- We provide complimentary memberships to newly selected Chiefs
- Our annual SNA Symposium enlisted awards program
- Our chapters also have other initiatives geared towards promoting participation in SNA by our active duty enlisted personnel
  - ✓ Senior enlisted chapter leadership positions
  - ✓ Record review services for First Class Petty Officers going up for CPO
  - √ "Ships in the spotlight" at monthly luncheons





### **Chapter Excellence Awards**

#### **Large Chapters**

Hampton Roads Pearl Harbor San Diego

#### **Small Chapters**

Arabian Gulf Charleston Constitution

- Four annual award