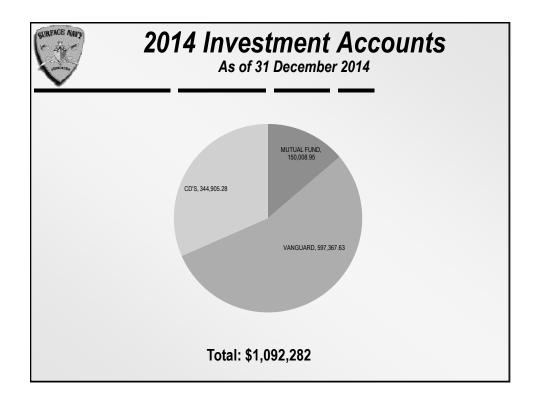

## SURFACE NAVY ASSOCIATION FINANCIAL REPORT

| INCOME                                        | 2013 Year End | 2014 Year to Date                       | 2014 Budget |
|-----------------------------------------------|---------------|-----------------------------------------|-------------|
| Dividend Income                               | 39.30         | 33.39                                   | 50.00       |
| Corporate Dues                                | 217,978.00    | 238,500.00                              | 207,000.00  |
| Individual Dues                               | 45,517.00     | 57,619.25                               | 46,000.00   |
| Symposium                                     | 289,838.98    | 208,097.71                              | 236,000.00  |
| Other                                         | 67.00         | 316.19                                  | 1,250.00    |
| Conferences                                   | 44,950.00     | 40,880.00                               | 50,000.00   |
| TOTAL INCOME                                  | 598,390.28    | 545,446.54                              | 540,300.00  |
|                                               |               |                                         |             |
| EXPENSES                                      | 2013 Year End | 2014 Year to Date                       | 2014 Budget |
| Admin                                         | 62,907.77     | 60,563.28                               | 53,247.00   |
| Travel                                        | 3,750.75      | 4,080.47                                | 4,000.00    |
| TOTAL ADMINISTRATION                          | 66,658.52     | 64,643.75                               | 57,247.00   |
| Chapter Projects                              | 72,934.25     | 49,796.44                               | 55,000.00   |
| Dues Sharing                                  | 30,745.00     | 31,760.00                               | 31,000.00   |
| Regional Event                                | 3,346.00      | 3,382.44                                | 3,500.00    |
| Misc.                                         | 155.70        | 472.03                                  | 3,000.00    |
| TOTAL AFFILIATES                              | 107,180.95    | 85,410.91                               | 89,500.00   |
|                                               |               |                                         |             |
| TOTAL AWARDS                                  | \$14,372.49   | \$16,080.16                             | \$17,500.00 |
| TOTL SCHOLARSHIPS                             | \$10,000.00   |                                         |             |
| Ship Commissioning                            | 1,176.36      |                                         | 3,000.00    |
| Contract Support                              | 195,330.31    | 197,519.28                              | 199,919.28  |
| Executive Director                            | 98,505.44     | 101,918.72                              | 101,918.72  |
| Recruiting                                    | 402.30        | -32.64                                  | 700.00      |
| SITREP Printing/Mailing                       | 33,570.06     | 31,832.81                               | 30,000.00   |
| Surface Warfare Purchase/Mailing              | 6,750.00      | ,                                       | ,           |
| Publicity/Videos                              | ,             |                                         |             |
| Conferences                                   | 37,797.68     | 35,077.87                               | 40,000.00   |
| TOTAL EXPENSES                                | 571,744.11    | 532,450.86                              | 539,785.00  |
| SUMMARY                                       |               |                                         |             |
| TOTAL INCOME                                  | 598,390.28    | 545,446.54                              | 540,300.00  |
| TOTAL EXPENSES                                | 571,744.11    | 532,450.86                              | 539,785.00  |
| DELTA                                         | 26,646.17     | 12,995.68                               | 515.00      |
| Adjustment to Corpus for Special Projects     | -,-           | ,,,,,,,,,,,,,,,,,,,,,,,,,,,,,,,,,,,,,,, |             |
|                                               |               | 044.007.00                              |             |
| CD's as of 30 September 2014                  |               | 344,905.28                              |             |
| Vanguard total cost basis on 29 December 2014 |               | 597,367.63                              |             |
| Wells Fargo Money Market Fund                 |               | 150,008.95                              |             |
| Checking Account Balance 31 December 2014     |               | 309,883.08                              |             |
| Scholarship Account Balance 31 December 2014  |               | 119,790.30                              |             |
| TOTAL                                         |               | 1,521,955.24                            |             |