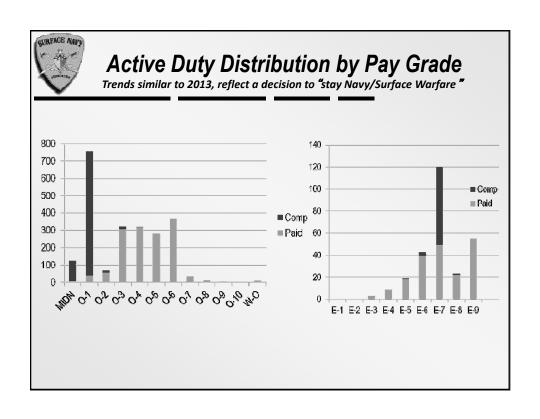

Coast Guard Academy Graduates 3 Year Promotional Membership
  - 2013 / 2014 New Members: 1 / 0 (New London Chapter activities waning)



## Membership Scorecard

#### ■ 5830 Total Members as of 31 December 2014

|               | Dec 2013 | December 2014 | Difference |
|---------------|----------|---------------|------------|
| Total Bald    | 4400     | 0000          | 404        |
| Total Paid    | 4180     | 3996          | -184       |
| Enlisted Paid | 287      | 193           | -94        |
| Officer Paid  | 1582     | 1438          | -144       |
| Other Paid    | 2311     | 2365          | +54        |
| Promotional   | 868      | 889           | +21        |
| Corporate     | 863      | 945           | +82        |
| Total         | 5958     | 5830          | -128       |











#### SNA Support to Active Duty Enlisted

- We support Sailor of Year ceremonies on both coasts
- We provide funds for CPO activities
- · We offset costs for Enlisted to attend lunches
- We provide complimentary memberships to newly selected Chiefs
- Our annual SNA Symposium enlisted awards program
- Our chapters also have other initiatives geared towards promoting participation in SNA by our active duty enlisted personnel
  - ✓ Senior enlisted chapter leadership positions
  - ✓ Record review services for First Class Petty Officers going up for CPO
  - √ "Ships in the spotlight" at monthly luncheons





### **Chapter Excellence Awards**

#### **Large Chapters**

Hampton Roads Pearl Harbor San Diego

#### **Small Chapters**

Arabian Gulf Charleston Constitution

- Four annual awards, w