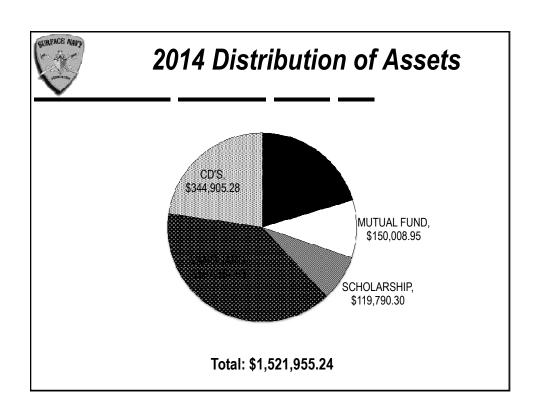

## SURFACE NAVY ASSOCIATION FINANCIAL REPORT

| INCOME                                        | 2013 Year End | 2014 Year to Date                       | 2014 Budget |
|-----------------------------------------------|---------------|-----------------------------------------|-------------|
| Dividend Income                               | 39.30         | 33.39                                   | 50.00       |
| Corporate Dues                                | 217,978.00    | 238,500.00                              | 207,000.00  |
| Individual Dues                               | 45,517.00     | 57,619.25                               | 46,000.00   |
| Symposium                                     | 289,838.98    | 208,097.71                              | 236,000.00  |
| Other                                         | 67.00         | 316.19                                  | 1,250.00    |
| Conferences                                   | 44,950.00     | 40,880.00                               | 50,000.00   |
| TOTAL INCOME                                  | 598,390.28    | 545,446.54                              | 540,300.00  |
|                                               |               |                                         |             |
| EXPENSES                                      | 2013 Year End | 2014 Year to Date                       | 2014 Budget |
| Admin                                         | 62,907.77     | 60,563.28                               | 53,247.00   |
| Travel                                        | 3,750.75      | 4,080.47                                | 4,000.00    |
| TOTAL ADMINISTRATION                          | 66,658.52     | 64,643.75                               | 57,247.00   |
| Chapter Projects                              | 72,934.25     | 49,796.44                               | 55,000.00   |
| Dues Sharing                                  | 30,745.00     | 31,760.00                               | 31,000.00   |
| Regional Event                                | 3,346.00      | 3,382.44                                | 3,500.00    |
| Misc.                                         | 155.70        | 472.03                                  | 3,000.00    |
| TOTAL AFFILIATES                              | 107,180.95    | 85,410.91                               | 89,500.00   |
|                                               |               |                                         |             |
| TOTAL AWARDS                                  | \$14,372.49   | \$16,080.16                             | \$17,500.00 |
| TOTL SCHOLARSHIPS                             | \$10,000.00   |                                         |             |
| Ship Commissioning                            | 1,176.36      |                                         | 3,000.00    |
| Contract Support                              | 195,330.31    | 197,519.28                              | 199,919.28  |
| Executive Director                            | 98,505.44     | 101,918.72                              | 101,918.72  |
| Recruiting                                    | 402.30        | -32.64                                  | 700.00      |
| SITREP Printing/Mailing                       | 33,570.06     | 31,832.81                               | 30,000.00   |
| Surface Warfare Purchase/Mailing              | 6,750.00      | ,                                       | ,           |
| Publicity/Videos                              | ,             |                                         |             |
| Conferences                                   | 37,797.68     | 35,077.87                               | 40,000.00   |
| TOTAL EXPENSES                                | 571,744.11    | 532,450.86                              | 539,785.00  |
| SUMMARY                                       |               |                                         |             |
| TOTAL INCOME                                  | 598,390.28    | 545,446.54                              | 540,300.00  |
| TOTAL EXPENSES                                | 571,744.11    | 532,450.86                              | 539,785.00  |
| DELTA                                         | 26,646.17     | 12,995.68                               | 515.00      |
| Adjustment to Corpus for Special Projects     | -,-           | ,,,,,,,,,,,,,,,,,,,,,,,,,,,,,,,,,,,,,,, |             |
|                                               |               | 044.007.00                              |             |
| CD's as of 30 September 2014                  |               | 344,905.28                              |             |
| Vanguard total cost basis on 29 December 2014 |               | 597,367.63                              |             |
| Wells Fargo Money Market Fund                 |               | 150,008.95                              |             |
| Checking Account Balance 31 December 2014     |               | 309,883.08                              |             |
| Scholarship Account Balance 31 December 2014  |               | 119,790.30                              |             |
| TOTAL                                         |               | 1,521,955.24                            |             |