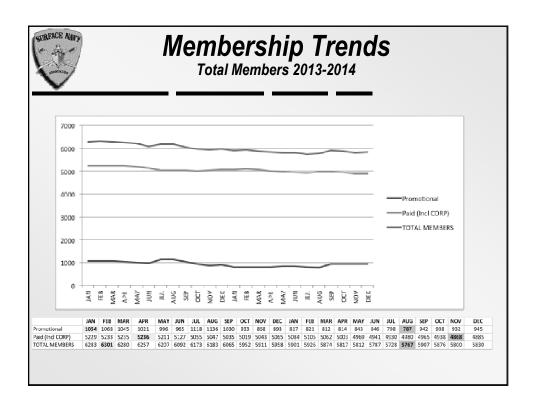

rice
- Coast Guard Academy Graduates 3 Year Promotional Membership
  - 2013 / 2014 New Members: 1 / 0 (New London Chapter activities waning)



## Membership Scorecard

#### ■ 5830 Total Members as of 31 December 2014

|               | Dec 2013 | December 2014 | Difference |
|---------------|----------|---------------|------------|
| Total Bald    | 4400     | 0000          | 404        |
| Total Paid    | 4180     | 3996          | -184       |
| Enlisted Paid | 287      | 193           | -94        |
| Officer Paid  | 1582     | 1438          | -144       |
| Other Paid    | 2311     | 2365          | +54        |
| Promotional   | 868      | 889           | +21        |
| Corporate     | 863      | 945           | +82        |
| Total         | 5958     | 5830          | -128       |











#### SNA Support to Active Duty Enlisted

- We support Sailor of Year ceremonies on both coasts
- We provide funds for CPO activities
- · We offset costs for Enlisted to attend lunches
- We provide complimentary memberships to newly selected Chiefs
- Our annual SNA Symposium enlisted awards program
- Our chapters also have other initiatives geared towards promoting participation in SNA by our active duty enlisted personnel
  - ✓ Senior enlisted chapter leadership positions
  - ✓ Record review services for First Class Petty Officers going up for CPO
  - √ "Ships in the spotlight" at monthly luncheons





### **Chapter Excellence Awards**

#### **Large Chapters**

Hampton Roads Pearl Harbor San Diego

#### **Small Chapters**

Arabian Gulf Charleston Constitution

- Four annual awa