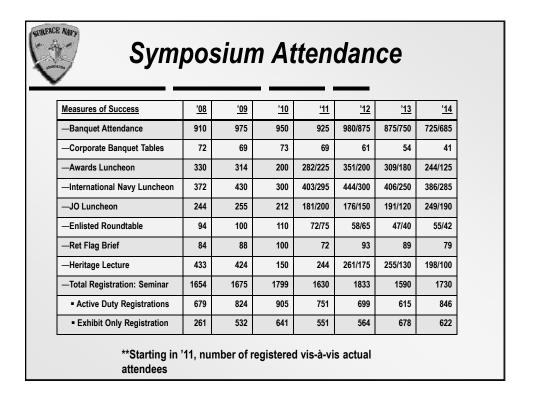

of certificates of deposit, conservative mutual funds or other, similar, conservative instruments as has been the practice since 1999. Exemptions to this policy will require the recommendation of the Finance Committee and the Executive Committee (by majority vote in each case) and approval of the Board of Directors.



## Symposium Committee

RADM David Hart, USN, (Ret) Chairman

**SNA Staff** 

**COMMITTEE MEMBERS** 

VADM Hank Giffin VADM Lee Gunn VADM Tim LaFleur VADM Doug Katz VADM Terry Blake RADM Kevin Quinn CAPT Dave Lee CAPT Paul Rinn CAPT Bob Oldani CAPT Mark Sedlacek CAPT Paul Bill CAPT Dave Adler CNOMC Bernard Quibilan CNOMC Harry Kantrovich



Final Results of the 26th National Symposium January 2014 & Advance Registration Figures for the 27th National Symposium January 2015











#### 2015 Symposium Advance Registration Figures

| Event               | #s as of 1/9/13 | #s as of 1/8/14 | #s as of 1/7/2015 |
|---------------------|-----------------|-----------------|-------------------|
| Reception           | 72              | 72              | 65                |
| Pres Brkfast        | 27              | 29              | 34                |
| Seminars            | 1314            | 1341            | 1413              |
| Flag                | 86              | 77              | 68                |
| JO/MIDN Lunch       | 160             | 231             | 229               |
| JORtable            | 113             | 104             | 195               |
| MID Rtable          | 47              | 127             | 32                |
| Enlisted