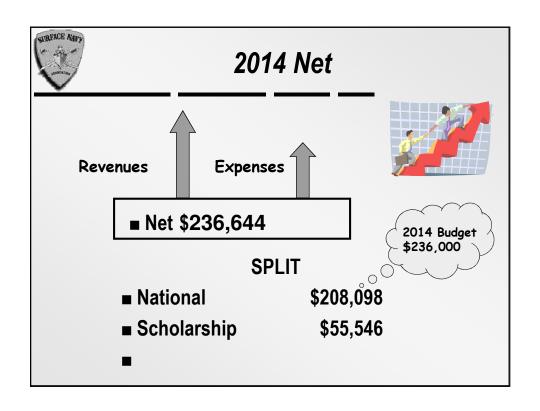

## SURFACE NAVY ASSOCIATION FINANCIAL REPORT

| INCOME                                        | 2013 Year End | 2014 Year to Date                       | 2014 Budget |
|-----------------------------------------------|---------------|-----------------------------------------|-------------|
| Dividend Income                               | 39.30         | 33.39                                   | 50.00       |
| Corporate Dues                                | 217,978.00    | 238,500.00                              | 207,000.00  |
| Individual Dues                               | 45,517.00     | 57,619.25                               | 46,000.00   |
| Symposium                                     | 289,838.98    | 208,097.71                              | 236,000.00  |
| Other                                         | 67.00         | 316.19                                  | 1,250.00    |
| Conferences                                   | 44,950.00     | 40,880.00                               | 50,000.00   |
| TOTAL INCOME                                  | 598,390.28    | 545,446.54                              | 540,300.00  |
|                                               |               |                                         |             |
| EXPENSES                                      | 2013 Year End | 2014 Year to Date                       | 2014 Budget |
| Admin                                         | 62,907.77     | 60,563.28                               | 53,247.00   |
| Travel                                        | 3,750.75      | 4,080.47                                | 4,000.00    |
| TOTAL ADMINISTRATION                          | 66,658.52     | 64,643.75                               | 57,247.00   |
| Chapter Projects                              | 72,934.25     | 49,796.44                               | 55,000.00   |
| Dues Sharing                                  | 30,745.00     | 31,760.00                               | 31,000.00   |
| Regional Event                                | 3,346.00      | 3,382.44                                | 3,500.00    |
| Misc.                                         | 155.70        | 472.03                                  | 3,000.00    |
| TOTAL AFFILIATES                              | 107,180.95    | 85,410.91                               | 89,500.00   |
|                                               |               |                                         |             |
| TOTAL AWARDS                                  | \$14,372.49   | \$16,080.16                             | \$17,500.00 |
| TOTL SCHOLARSHIPS                             | \$10,000.00   |                                         |             |
| Ship Commissioning                            | 1,176.36      |                                         | 3,000.00    |
| Contract Support                              | 195,330.31    | 197,519.28                              | 199,919.28  |
| Executive Director                            | 98,505.44     | 101,918.72                              | 101,918.72  |
| Recruiting                                    | 402.30        | -32.64                                  | 700.00      |
| SITREP Printing/Mailing                       | 33,570.06     | 31,832.81                               | 30,000.00   |
| Surface Warfare Purchase/Mailing              | 6,750.00      | ,                                       | ,           |
| Publicity/Videos                              | ,             |                                         |             |
| Conferences                                   | 37,797.68     | 35,077.87                               | 40,000.00   |
| TOTAL EXPENSES                                | 571,744.11    | 532,450.86                              | 539,785.00  |
| SUMMARY                                       |               |                                         |             |
| TOTAL INCOME                                  | 598,390.28    | 545,446.54                              | 540,300.00  |
| TOTAL EXPENSES                                | 571,744.11    | 532,450.86                              | 539,785.00  |
| DELTA                                         | 26,646.17     | 12,995.68                               | 515.00      |
| Adjustment to Corpus for Special Projects     | -,-           | ,,,,,,,,,,,,,,,,,,,,,,,,,,,,,,,,,,,,,,, |             |
|                                               |               | 044.007.00                              |             |
| CD's as of 30 September 2014                  |               | 344,905.28                              |             |
| Vanguard total cost basis on 29 December 2014 |               | 597,367.63                              |             |
| Wells Fargo Money Market Fund                 |               | 150,008.95                              |             |
| Checking Account Balance 31 December 2014     |               | 309,883.08                              |             |
| Scholarship Account Balance 31 December 2014  |               | 119,790.30                              |             |
| TOTAL                                         |               | 1,521,955.24                            |             |