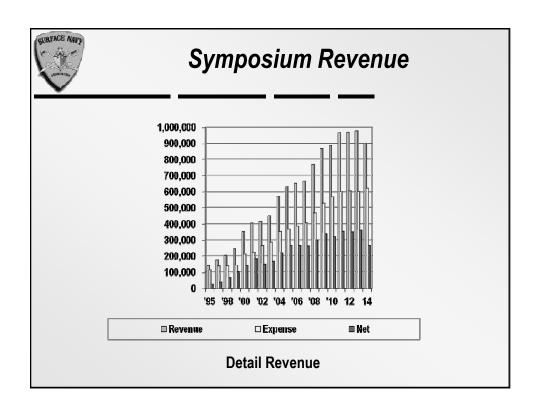

## SURFACE NAVY ASSOCIATION FINANCIAL REPORT

| INCOME                                        | 2013 Year End | 2014 Year to Date                       | 2014 Budget |
|-----------------------------------------------|---------------|-----------------------------------------|-------------|
| Dividend Income                               | 39.30         | 33.39                                   | 50.00       |
| Corporate Dues                                | 217,978.00    | 238,500.00                              | 207,000.00  |
| Individual Dues                               | 45,517.00     | 57,619.25                               | 46,000.00   |
| Symposium                                     | 289,838.98    | 208,097.71                              | 236,000.00  |
| Other                                         | 67.00         | 316.19                                  | 1,250.00    |
| Conferences                                   | 44,950.00     | 40,880.00                               | 50,000.00   |
| TOTAL INCOME                                  | 598,390.28    | 545,446.54                              | 540,300.00  |
|                                               |               |                                         |             |
| EXPENSES                                      | 2013 Year End | 2014 Year to Date                       | 2014 Budget |
| Admin                                         | 62,907.77     | 60,563.28                               | 53,247.00   |
| Travel                                        | 3,750.75      | 4,080.47                                | 4,000.00    |
| TOTAL ADMINISTRATION                          | 66,658.52     | 64,643.75                               | 57,247.00   |
| Chapter Projects                              | 72,934.25     | 49,796.44                               | 55,000.00   |
| Dues Sharing                                  | 30,745.00     | 31,760.00                               | 31,000.00   |
| Regional Event                                | 3,346.00      | 3,382.44                                | 3,500.00    |
| Misc.                                         | 155.70        | 472.03                                  | 3,000.00    |
| TOTAL AFFILIATES                              | 107,180.95    | 85,410.91                               | 89,500.00   |
|                                               |               |                                         |             |
| TOTAL AWARDS                                  | \$14,372.49   | \$16,080.16                             | \$17,500.00 |
| TOTL SCHOLARSHIPS                             | \$10,000.00   |                                         |             |
| Ship Commissioning                            | 1,176.36      |                                         | 3,000.00    |
| Contract Support                              | 195,330.31    | 197,519.28                              | 199,919.28  |
| Executive Director                            | 98,505.44     | 101,918.72                              | 101,918.72  |
| Recruiting                                    | 402.30        | -32.64                                  | 700.00      |
| SITREP Printing/Mailing                       | 33,570.06     | 31,832.81                               | 30,000.00   |
| Surface Warfare Purchase/Mailing              | 6,750.00      | ,                                       | ,           |
| Publicity/Videos                              | ,             |                                         |             |
| Conferences                                   | 37,797.68     | 35,077.87                               | 40,000.00   |
| TOTAL EXPENSES                                | 571,744.11    | 532,450.86                              | 539,785.00  |
| SUMMARY                                       |               |                                         |             |
| TOTAL INCOME                                  | 598,390.28    | 545,446.54                              | 540,300.00  |
| TOTAL EXPENSES                                | 571,744.11    | 532,450.86                              | 539,785.00  |
| DELTA                                         | 26,646.17     | 12,995.68                               | 515.00      |
| Adjustment to Corpus for Special Projects     | -,-           | ,,,,,,,,,,,,,,,,,,,,,,,,,,,,,,,,,,,,,,, |             |
|                                               |               | 044.007.00                              |             |
| CD's as of 30 September 2014                  |               | 344,905.28                              |             |
| Vanguard total cost basis on 29 December 2014 |               | 597,367.63                              |             |
| Wells Fargo Money Market Fund                 |               | 150,008.95                              |             |
| Checking Account Balance 31 December 2014     |               | 309,883.08                              |             |
| Scholarship Account Balance 31 December 2014  |               | 119,790.30                              |             |
| TOTAL                                         |               | 1,521,955.24                            |             |